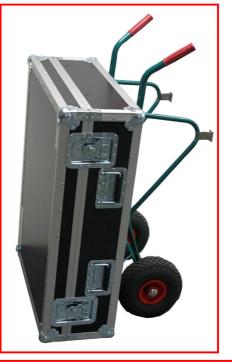

## Service Cart

Often our customers have asked us for a safe, handy and economical storage accommodation for M&W equipment. Now we can offer this Service Cart that will pass through a door opening and fit into a narrow elevator. The large wheels allow for easy pass over grating floors and doorsteps.

#### Technical specifications for Service Cart Length Whith

Length Box: 940mm(37 Box & Cart: 1120mm(44 Pneumatic Tire size: Weight incl. Instruments: Standard accomodation:

940mm(37") 680mm(27") 300mm(12") 1120mm(44") 680mm(27") 590mm(23") ze: 260X85 mm (3.00X4") iments: 47 kg. (94 lb. dation: 1 Pc. DAP 1 Pc.PFS-A 1 Set of cables 10 Pc. Sample bottles