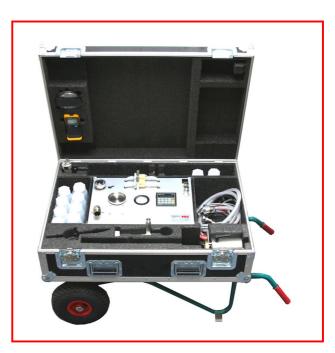

## Service Cart

Often our customers have asked us for a safe, handy and economical storage accommodation for M&W equipment. Now we can offer this Service Cart that will pass through a door opening and fit into a narrow elevator. The large wheels allow for easy pass over grating floors and doorsteps.

#### Technical specifications for Service Cart Length Whith

Length Box: 940mm(37 Box & Cart: 1120mm(44 Pneumatic Tire size: Weight incl. Instruments: Standard accomodation:

940mm(37") 680mm(27") 300mm(12") 1120mm(44") 680mm(27") 590mm(23") ze: 260X85 mm (3.00X4") iments: 47 kg. (94 lb. dation: 1 Pc. DAP 1 Pc.PFS-A 1 Set of cables 10 Pc. Sample bottles